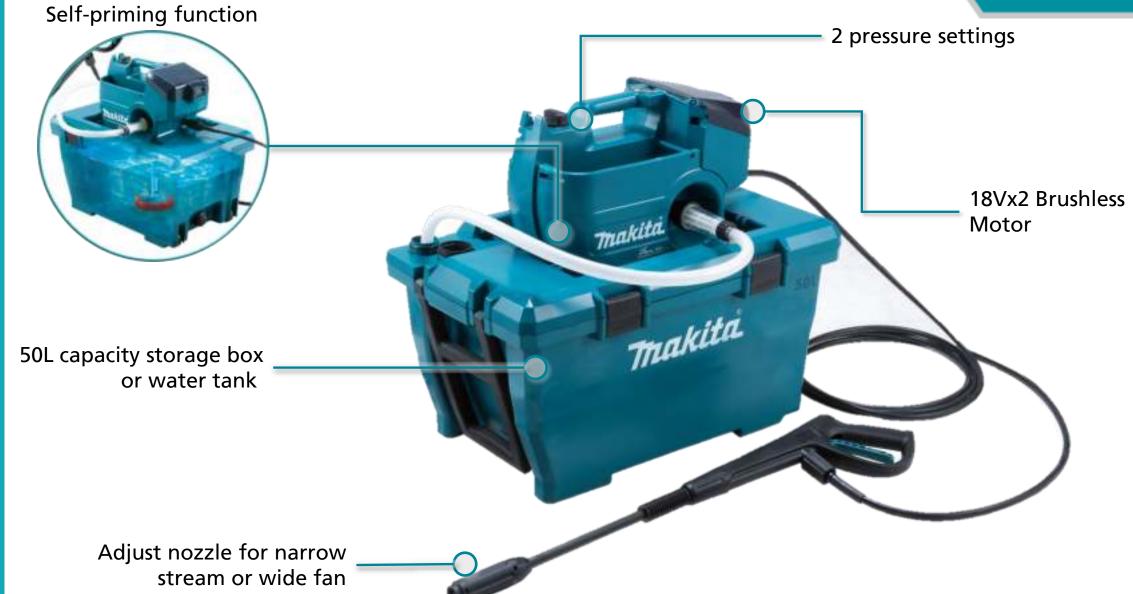

# **Product Overview**

- Self-priming function- water can not only be supplied from a tap but the storage bucket can be used with the self-suction hose as the water source making it completely cord/hose free, allowing it to be used without any limitations.
- Adjustable pressure function the spray lance has an easy and quick control function allowing the pressure to be easily adjusted by turning the handle, making it perfect for applications that require pressure control.
- Variety of optional accessories providing more convenience for a range of applications.
- **2 modes** allowing for the most accurate pressure for a wide range of applications.
- **18Vx2 Brushless motor** 36V of power and runtime without leaving the 18V LXT platform
- **50L storage box capacity-** Water can be drawn from a bucket, not requiring any pressure to fill the unit (max suction head of 1m). The 50L capacity will allow for 12mins runtime on Low and 8 mins runtime on High.