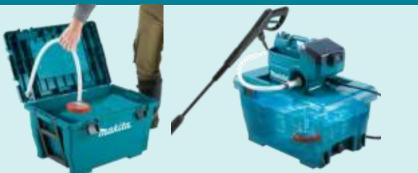

- Self-priming function- water can not only be supplied from a tap but the storage bucket can be used with the self-suction hose as the water source making it completely cord/hose free, allowing it to be used without any limitations.
- Adjustable pressure function the spray lance has an easy and quick control function allowing the pressure to be easily adjusted by turning the handle, making it perfect for applications that require pressure control.
- Variety of optional accessories providing more convenience for a range of applications.
- **2 modes** allowing for the most accurate pressure for a wide range of applications.
- **18Vx2 Brushless motor** 36V of power and runtime without leaving the 18V LXT platform
- **50L storage box capacity-** Water can be drawn from a bucket, not requiring any pressure to fill the unit (max suction head of 1m). The 50L capacity will allow for 12mins runtime on Low and 8 mins runtime on High.

### Versatility

Self-priming function allows storage box to become a portable water source

### Convenience

Functional storage box