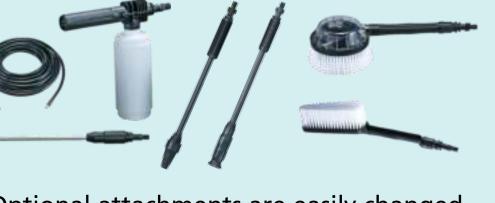

#### Optional attachments are easily changed

| Optional Accessories |                                       |                                  |  |  |
|----------------------|---------------------------------------|----------------------------------|--|--|
|                      | Wash Brush Set 197828-6               |                                  |  |  |
|                      | Rotating Brush Set                    | 197831-7                         |  |  |
| ,                    | Under Body Spray<br>Lance Set         | 197859-5                         |  |  |
|                      | Accessory Joint Set                   | 197853-7                         |  |  |
| Ø                    | High Pressure<br>Extension Hose – 10m | 197850-3                         |  |  |
| 4                    | Cyclone Guard Set                     | 197864-2                         |  |  |
| <b>5</b>             | Twist Prevention Joint<br>Set         | 197867-6                         |  |  |
|                      | Extension Pipe Set                    | 197870-7                         |  |  |
| $\bigcirc$           | Pipe Cleaning Hose                    | 10m – 197837-5<br>15m – 197840-6 |  |  |