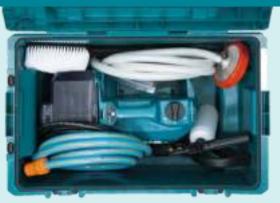

### Convenience

Functional storage box

### Accessories

| Standard Accessories |                       |          |  |  |
|----------------------|-----------------------|----------|--|--|
|                      | Trigger Gun           | 197842-2 |  |  |
|                      | Variable Nozzle Set   | 197822-8 |  |  |
|                      | High Pressure Hose 5m | 126766-5 |  |  |
|                      | Self-Suction Hose     | 197873-1 |  |  |
|                      | Water Hose Fitting    | 197883-8 |  |  |
|                      | Connector             | 197881-2 |  |  |
| 0                    | Cleaning Pin          | 123660-2 |  |  |